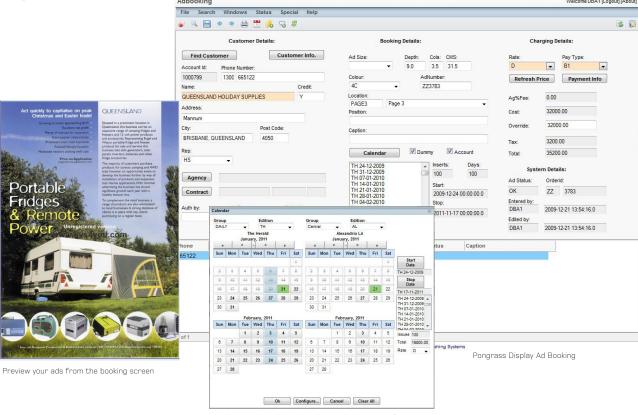

## Easy Lookup

When the operator brings up a previous account, the system performs a credit check automatically. Bad credit ads are queued automatically to the accounts operator. Extensive help screens allow operators to find existing account details without having to enter tedious and error-prone full account numbers. Numerous pop-up screens, just a key stroke away allow for the most complex ad-form requirements.

## Integration with AdLayout

Booking and Layout features are now integrated with the release of Pongrass AdLayout. Database techniques allow multiple user access to the ad dummy. At the point of booking the ad, the ad can be dummied to the correct page, guaranteeing placement.

## Easier Planning

Daily, Monthly and Quick Booking Calendars - Configure your look and feel

#### Calendars

In addition to the existing calendar, there are two new calendars. One for "magazine" style publications and the other for quick scheduling of multiple run ROP or classified ads.