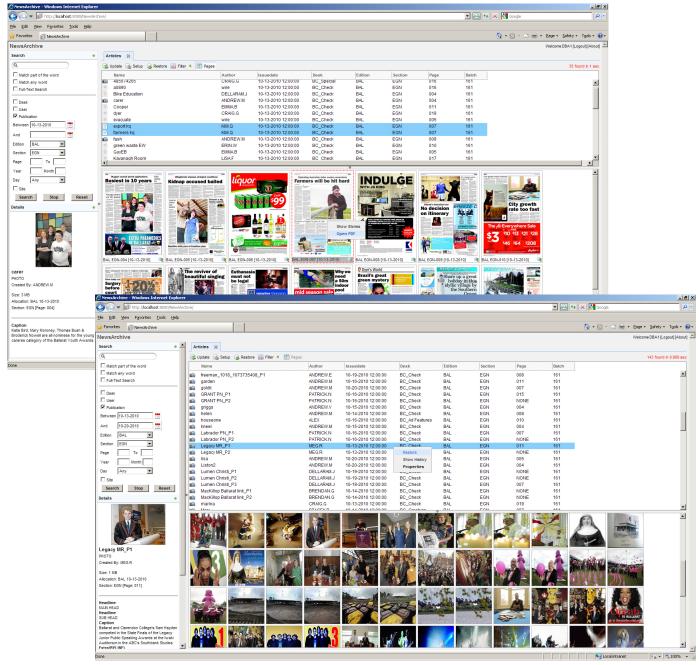

# editorial archive

Fully integrated archiving and retrieval system

Archiving is a key addition to the Pongrass Version 6 Editorial system. Archiving shares the same browser based interface as News Editor with the same zero installation design.

#### Fast Search

You can search on publication, edition, date run, key word, author etc. Full indexed text search is available on editorial content.

## Automatic Archiving

After an edition has been paginated and marked for archiving, export to the archive database is scheduled.

Pictures, text and other story elements are exported, and registered in the archive. PDF pages are registered and linked to archived page elements. The full text index is generated as part of the archiving process.

# **Picture Archive**

All pictures associated with a story are stored along with crop data from the Pongrass Editorial System. Picture browsing is quick and efficient using jpeg previews from the archive. Pictures can be found via story links or searches on IPTC data.

## Features

- Browser based
- Comprehensive search criteria
- Full text index and search
- Archiving text, PDF pages, pictures and other page elements
- Supports News Editor picture crop

| NewsArchive - Windows Internet Explore                                        |                              |                                                           |                              |                                            |                      |                    |                  |               | -          | 🗙 🚼 Google      | <u>ها۔</u><br>م               |
|-------------------------------------------------------------------------------|------------------------------|-----------------------------------------------------------|------------------------------|--------------------------------------------|----------------------|--------------------|------------------|---------------|------------|-----------------|-------------------------------|
| Edit View Favorites Iools Help                                                | CHIVE)                       |                                                           |                              |                                            |                      |                    |                  |               |            | Coogle          | <u> </u>                      |
| Favorites                                                                     |                              | 1 1                                                       |                              |                                            |                      |                    |                  |               |            | A.O             | • Page • Safety • Tools • 🧯   |
| VewsArchive                                                                   |                              |                                                           |                              |                                            |                      |                    |                  |               |            |                 | Welcome DBA1 [Logout] [About] |
| Search +                                                                      |                              |                                                           |                              |                                            |                      |                    |                  |               |            |                 | Welcome DBA1 [Logout] [About] |
|                                                                               |                              |                                                           |                              |                                            |                      |                    |                  |               |            |                 |                               |
| Q creswick                                                                    |                              | 🙀 Restore 🖳 Filter 🔹 🖪                                    |                              | 1                                          | 1                    |                    |                  |               | 1          |                 | 15 found in 0.516 sec         |
| Match part of the word Match any word                                         | Name                         |                                                           | Author                       | Issuedate                                  | Desk                 | Editi              |                  | Page          | Batch      |                 |                               |
| Full-Text Search                                                              | accidents<br>Bike Education  |                                                           | DELLARAM.J<br>DELLARAM.J     | 10-09-2010 12:00:00<br>10-13-2010 12:00:00 | BC_Check<br>BC_Check | BAL                | EGN<br>EGN       | 009           | 161<br>161 |                 | 1                             |
|                                                                               | Bridge                       |                                                           | CLARE.Q                      | 10-09-2010 12:00:00                        | BE_NEWS              | BAT                | EGN              | 013           | 161        |                 |                               |
| Desk                                                                          | Bus trial                    |                                                           | NONE                         | 10-25-2010 12:00:00                        | BC_Check             | BAL                | EGN              | 008           | 164        |                 |                               |
| User                                                                          | BushfireBP<br>community news | _                                                         | BEN.P<br>RAA                 | 10-16-2010 12:00:00<br>10-20-2010 12:00:00 | BC_Check<br>DA_Commu | BAL<br>nity Ne ADV | EGN<br>EGN       | 012           | 161<br>161 |                 |                               |
| Publication                                                                   | Crash                        | 8                                                         | DELLARAM.J                   | 10-09-2010 12:00:00                        | BC Check             | BAL                | EGN              | 009           | 161        |                 |                               |
| ween                                                                          | Gail review                  |                                                           | NONE                         | 10-23-2010 12:00:00                        | BC_News              | BAL                | EGN              | 032           | 163        |                 |                               |
| 100 T                                                                         | Hepburn waste                | disposal                                                  | NONE                         | 10-26-2010 12:00:00                        | BC_News              | BAL                | EGN              | 800           | 168        |                 |                               |
| ion Any                                                                       | industrial land              |                                                           | RAA<br>DELLARAM.J            | 10-20-2010 12:00:00<br>10-09-2010 12:00:00 | DA_News              | ADV<br>BAL         | EGN<br>EGN       | 005           | 161<br>161 |                 |                               |
| tion EGN 💌                                                                    | millereb                     |                                                           | EMMA.B                       | 10-14-2010 12:00:00                        | BC_Check<br>BC_Check | BAL                | EGN              | 009           | 161        |                 |                               |
| e To                                                                          | racing MR                    |                                                           | MEG.R                        | 10-20-2010 12:00:00                        | BC_Check             | BAL                | EGN              | 009           | 161        |                 |                               |
| r Month                                                                       | 📄 taxi                       |                                                           | MARCUS.P                     | 10-21-2010 12:00:00                        | BC_Check             | BAL                | EGN              | 004           | 162        |                 |                               |
|                                                                               | trains                       |                                                           | PETER.W                      | 07-26-2010 12:00:00                        | BE_NEWS              | BAT                | EGN              | 007           | 108        |                 |                               |
| Any 💌                                                                         |                              |                                                           |                              |                                            |                      |                    |                  |               |            |                 |                               |
| Site                                                                          |                              |                                                           |                              |                                            |                      |                    |                  |               |            |                 |                               |
| Search Stop Reset                                                             |                              |                                                           |                              |                                            | _                    |                    |                  |               |            |                 |                               |
| ails 🔹                                                                        | ¢                            |                                                           |                              |                                            | F                    | Please se          | lect the sub-cor | nponents to i | restore.   |                 | × _                           |
| sh                                                                            |                              |                                                           |                              |                                            |                      | Select             | Name             | Type          | Evnir      | v Date          | -                             |
| RY                                                                            | 🔅 Crash - Entire Te          | ext                                                       |                              |                                            |                      |                    |                  |               |            |                 |                               |
| ted By: DELLARAM.J                                                            | A MOTHER and her             | three children survived a ci                              | rash in Smeaton vesterda     | v afternoon                                |                      | <b>V</b>           | Crash_P7         | PHOTO         | 10-17      | 7-2010 12:00:00 |                               |
| cation: BAL 10-09-2010                                                        | The accident occurre         | ed just after 5pm on the Cn                               | eswick-Smeaton Road.         |                                            |                      | <b>V</b>           | Crash P1         | РНОТО         | 10-17      | 7-2010 12:00:00 |                               |
| on: EGN [Page: 009]                                                           |                              | arat woman's blue Ford Fal<br>ior constable Luke Aggett   |                              |                                            |                      | -                  | -                |               |            |                 |                               |
| THER and her three children survived a<br>in Smeaton yesterday afternoon. The |                              | . We haven't had a chance                                 |                              |                                            |                      | $\checkmark$       | Crash_P1_C1      | CAPTION       | 10-17      | 7-2010 12:00:00 |                               |
| dent occurred just after 5pm on the<br>wick-Smeaton Ro                        | The three children, a        | a pair of two-year-olds and t                             | their seven-year-old sister  | , suffered from minor injuri               | ies and were         | <b>V</b>           | Crash_P6         | PHOTO         | 10-17      | 7-2010 12:00:00 |                               |
| wick-smeaton Ro                                                               |                              | spokesman John Mullen s<br>s of consciousness, they w     |                              |                                            |                      |                    | _                |               |            |                 |                               |
| dline                                                                         | Last night she remai         | ined in a serious but stable                              | e condition. The driver's me | other soon arrived at the s                | scene and wa         | ✓                  | Crash_P6_C1      | CAPTION       | 10-17      | 7-2010 12:00:00 |                               |
| I HEAD                                                                        |                              | Creswick Police of the incid<br>om Middlemiss said he and |                              |                                            |                      | <b>V</b>           | Crash_P2         | рното         | 10-17      | 7-2010 12:00:00 |                               |
| dline<br>HEAD                                                                 | "We'd just knocked o         | off and heard it and though                               | it we'd better get down the  |                                            | a the trabil.        | -                  | _                |               |            |                 |                               |
| a(BYLINE)                                                                     |                              | sing by, they couldn't see t                              |                              | the children from in 1919                  |                      | <b>v</b>           | Crash_P2_C1      | CAPTION       | 10-17      | 7-2010 12:00:00 |                               |
| lellaram Jamali                                                               | "They were just dance        | d the mother out of the driv<br>alina there.              | vers seat before rescuing    | the children from inside th                | ie car.              | <b>V</b>           | Crash P4         | РНОТО         | 10.17      | 7-2010 12:00:00 |                               |
|                                                                               |                              | ompletely in the restraint, a                             | and another had her arm a    | nd leg out. The seven-yea                  | ar-old was ju:       |                    | _                | FIIOTO        | 10-17      | -2010 12.00.00  |                               |
| Pircl.                                                                        |                              |                                                           |                              |                                            |                      | <b>v</b>           | Crash_P4_C1      | CAPTION       | 10-17      | 7-2010 12:00:00 |                               |
| le vehicle RTA with a mother and her 3                                        |                              |                                                           |                              |                                            |                      |                    | Crash P5         | РНОТО         | 10.17      | 7-2010 12:00:00 |                               |
| ng children skidding off the road into                                        |                              |                                                           |                              |                                            |                      | v                  | Crash_P3         | FIIOTO        | 10-17      | -2010 12.00.00  |                               |
| s near the                                                                    | ·                            |                                                           |                              |                                            |                      | $\checkmark$       | Crash_P5_C1      | CAPTION       | 10-17      | 7-2010 12:00:00 |                               |
|                                                                               |                              |                                                           |                              |                                            |                      |                    | Crash H2         | HEADLINE      | 10.17      | 7-2010 12:00:00 | · • 100% •                    |
| ana an Estimated Associations                                                 | Custore                      |                                                           |                              |                                            |                      | V                  | crash_n2         | HEADLING      | 10-17      | -2010 12.00.00  | - , -                         |
| grass Editorial Archiving                                                     | j System                     |                                                           |                              |                                            |                      | $\checkmark$       | Crash_P3         | PHOTO         | 10-17      | 7-2010 12:00:00 |                               |
|                                                                               |                              |                                                           |                              |                                            |                      |                    | Crach D2 C4      | CARTION       | 10.47      | 2 2010 12:00:00 |                               |
|                                                                               |                              |                                                           |                              |                                            |                      |                    | Crash_P3_C1      | CAPTION       | 10-17      | 7-2010 12:00:00 |                               |
|                                                                               |                              |                                                           |                              |                                            |                      | <b>V</b>           | Crash_B1         | BYLINE        | 10-17      | 7-2010 12:00:00 |                               |
|                                                                               |                              |                                                           |                              |                                            |                      |                    | _                |               |            |                 |                               |
|                                                                               |                              |                                                           |                              |                                            |                      | ~                  | Crash_H1         | HEADLINE      | : 10-17    | 7-2010 12:00:00 |                               |
|                                                                               |                              |                                                           |                              |                                            |                      |                    |                  |               |            |                 |                               |